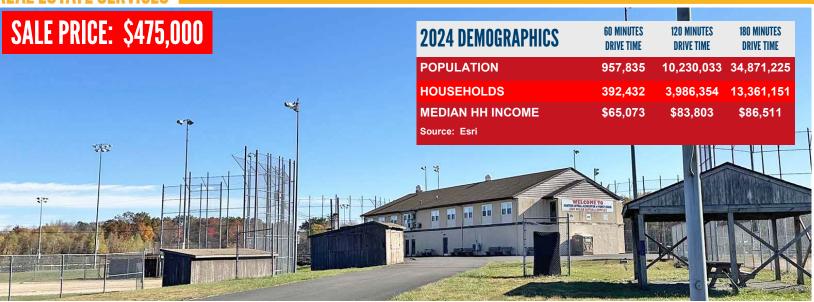

### 380 SOPHIA COXE DRIVE, HAZLE TOWNSHIP 18224 LATITUDE: 40.999240 LONGITUDE: -75.911720

The Drifton Sports Complex consisting of four (4) well groomed, lighted baseball/softball fields. Drifton has lighted fields, ample parking, concession stand, restrooms, merchandise area, and the famous 3rd Strike Lounge. It has been home to state and regional softball and baseball tournaments since 1982.