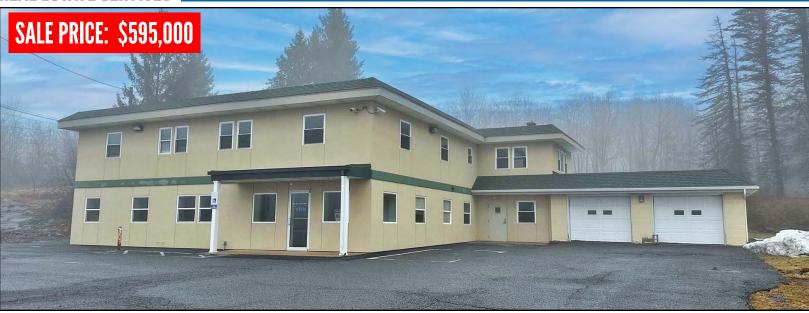

## **AVAILABLE OFFICE**

## 3115 BEAR CREEK BLVD., BEAR CREEK TWP, PA 18702

6,807 SF+/- mixed use building situated on 1.64+/- acres. First level features 3,680 SF+/- of office space with 2,468 SF+/- apartment space on the second floor. There is also a 659 SF attached two-car garage. Property is situated along Rt. 115 across from the PA Turnpike Exit 105 / Wilkes-Barre Interchange.

## **PROPERTY DETAILS:**

■ 6,807 SF+/-

PIN: J11S4001002-04

- 1.64+/- Acres
- 162.83 ft. Frontage
- Private Well
- Septic System
- Shingle and Flat Rubber Roof
- 8 ft. Ceiling Heights
- State of the Art HVAC System as of 2012
- Central A/C
- Zoned B-2 (General Commercial)
- 2024 Taxes \$4.950