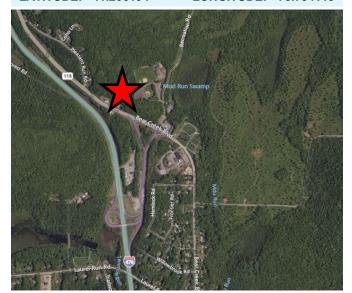

## 3115 BEAR CREEK BLVD., BEAR CREEK TWP, PA 18702

6,807 SF+/- mixed use building situated on 1.64+/- acres. First level features 3,680 SF+/- of office space with 2,468 SF+/- apartment space on the second floor. There is also a 659 SF attached two-car garage. Property is situated along Rt. 115 across from the PA Turnpike Exit 105 / Wilkes-Barre Interchange.

## **For Information Contact:**

Al Guari, Vice President-Brokerage

aguari@mericle.com

Office: 570.823.1100 \* Cell: 570.499.2889

LATITUDE: 41.206194 LONGITUDE: -75.794113

Information shown is purported to be from reliable sources. No representation is made to the accuracy thereof, and is submitted subject to errors, omissions, prior sale/lease, withdrawal notice, or other conditions