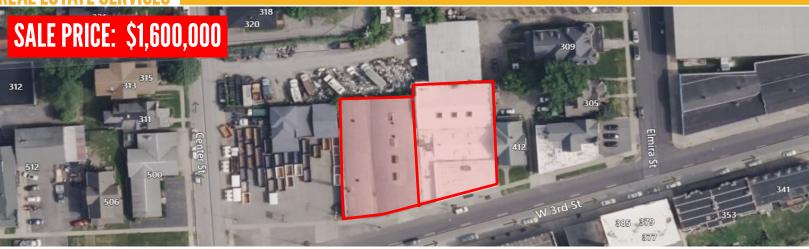

## 416, 426 W. THIRD STREET, WILLIAMSPORT, PA 17701

LATITUDE: 41.238380 LONGITUDE: -77.009030

Complete turnkey catering/restaurant business with adjoining warehouse in Williamsport's central business district. Twelve years in business! Sale includes real estate, operating catering business, furniture, fixtures, equipment and inventory. Six figure contracts already sold for 2025! Owner willing to assist with transfer and training. **Business name and tent rental business not included in sale.** Real estate consists of two tax parcels, 416 W. Third St which is the venue/restaurant side and 426 W. Third Street, which is a warehouse. Venue capacity is approximately 400 guests and features a large commercial kitchen, new roof and renovated in last 12 years with sprinklers. Warehouse building features a recently remodeled office, showroom/retail space, 18 ft. ceilings with skylights and wood beams. Both structures are wood frame with brick exterior and insulated with public utilities. Property located in CBD zoned district.

## **PROPERTY DETAILS:**

- 10,270 SF+/- Restaurant Bldg.
  - PIN: 65-001-226
  - 0.24+/- Acres
  - 81 ft. Frontage
  - Gas and Electric Heat
  - Carpet/Tile/Concrete Floors
  - 3 Restrooms
  - One 8 ft. Overhead Door
  - Partial Basement
  - 2024 Taxes \$831.05
- 11,363 SF+/- Warehouse Bldg.
  - PIN: 65-001-225
  - 0.26+/- Acres
  - 86 ft. Frontage
  - Gas Heat
  - Carpet/Wood/Concrete Floors
  - Partially Insulated
  - 2 Restrooms
  - One 10 ft. Overhead Door
  - Full Basement
  - 18 ft. Ceiling Heights
  - 2024 Taxes \$7,292.92