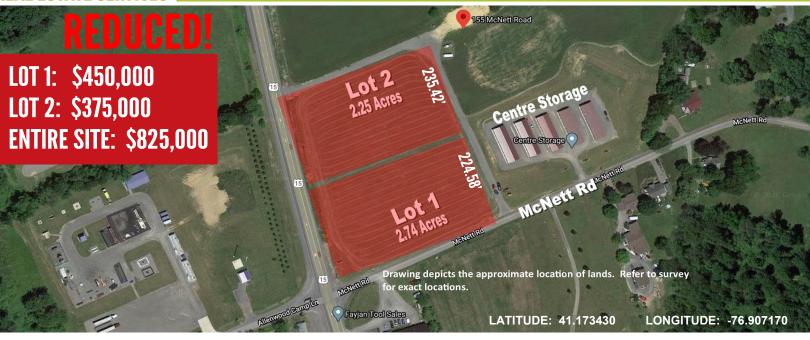

#### <u>155 MCNETT ROAD, MONTGOMERY, PA 17752</u>

4.99+/- Acres For Sale with proposed subdivision plan available for Lot 1 (2.74 Acres) and Lot 2 (2.25 Acres). To be subdivided from a larger parcel. This well located level property has exposure on US 15. It is located at the corner of US 15 and McNett Road, across from the entrance to White Deer Golf Course.

### **PROPERTY DETAILS:**

- 4.99+/- Acres
- PIN: p/o 07-411-169.C
- 235.42 ft. and 224.58 ft. of Frontage
- Zoned C-2 (Hwy Commercial & Mfg)
- 2024 Taxes TBD Upon Subdivision
- AADT 14,627 on Route 15 (PennDOT TIRe 2021)