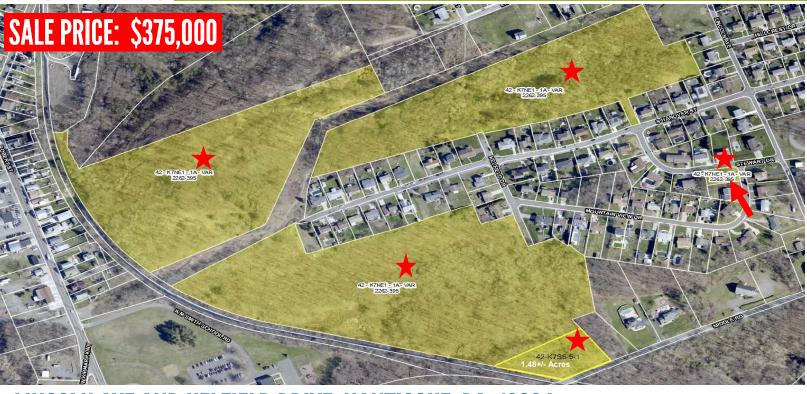

## LINCOLN AVE AND KELFIELD DRIVE, NANTICOKE, PA 18634

35.64 +/- acres of wooded land consisting of two parcels for sale. The various 34.16 +/- acre parcel off S. Hanover Street & Kelfield Drive is surrounded by beautiful single homes, near Luzerne County Community College main campus, the Greater Nanticoke Area schools and not far from down town main street businesses. The small parcel of 1.48 + /- acres has frontage along Middle Road with quick access to Rt 29, Rt 309 and Interstate 81. Industrial warehousing has sparked the growth in this area along with the downtown redevelopment projects of streetscaping beginning spring 2023.

## **PROPERTY DETAILS:**

35.64+/- Acres

MERICLE COMMERCIAL

- PINs: K7NE101AVAR-42; K7S6005001-42
- Zoned R-1 (Residential)
- Public Utilities in Area
- 2024 Taxes: \$1,923.00