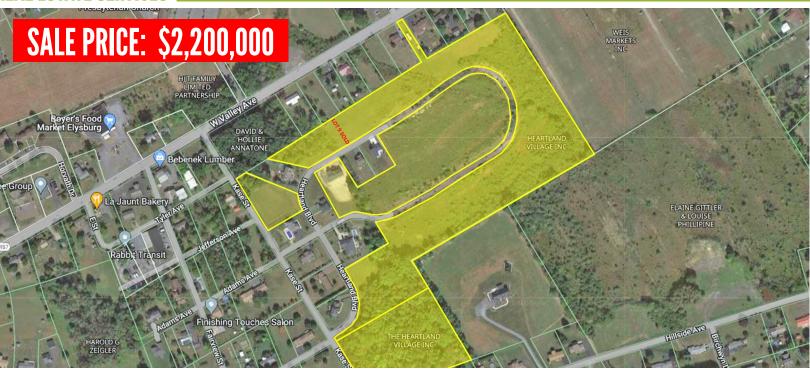

#### **HEARTLAND BOULEVARD, ELYSBURG, PA 17824**

Housing development opportunity for the enterprising entrepreneurial developer with a vision for the future. Public utilities are available. Property is convenient to Danville and the Geisinger Medical Center and in close proximity to Knoebel's Grove Family Entertainment Park. Contact listing agent for remaining lot locations.

### **PROPERTY DETAILS:**

25.269+/- Acres

MERICLE Commercial

- PINs: 040-00-051-056-A; 040- 00-051-013-E
- Public Utilities in Area
- Zoned Residential
- 2024 Taxes \$1,437.79