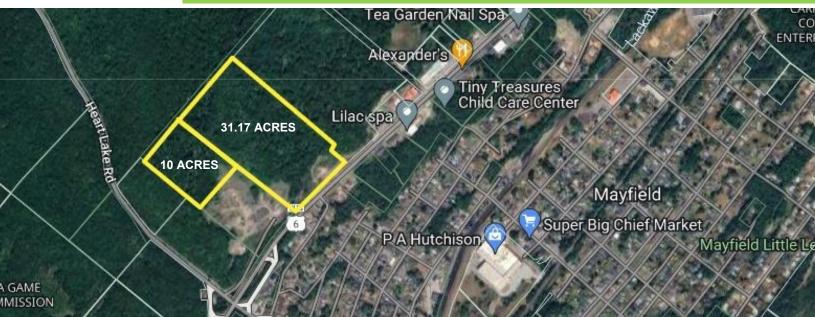

#### ROUTE 6 (SCRANTON/CARBONDALE HIGHWAY), MAYFIELD, PA 18433

Two C-2 (heavy commercial) zoned parcels for sale. The first is 31.17+/- acres and the second is a 10+/- acre parcel. Parcels have varied topography. These lots are subject to a cross easement.

### **PROPERTY DETAILS:**

PIN: 07302020006 (Rear Parcel)

- 10+/- Acres
- Zoned C-2 (Heavy Commercial)
- 2024 Taxes \$1,208

PIN: 07302020005

- 31.17+/- Acres
- 750 ft. Frontage
- Zoned C-2 (Heavy Commercial)
- 2024 Taxes \$5,018