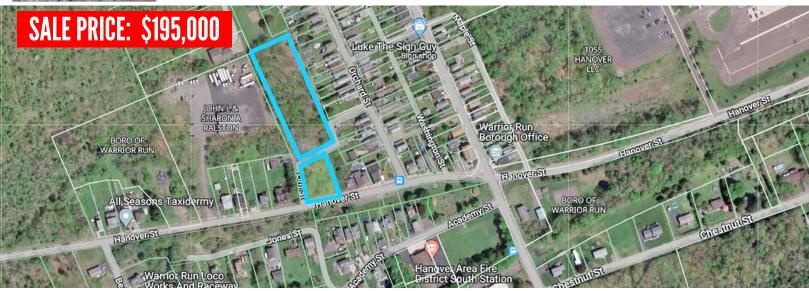

## **AVAILABLE LAND**

## HANOVER AND REAR ORCHARD ST, WARRIOR RUN, PA 18706

Tremendous opportunity to own 2 parcels totaling 1.89 +/- acres. The rear Orchard Street parcel is 1.47 +/- acres and is zoned M-1 (Mining District), CB (Community Business), R-2 (Two Family Residential District) and the front parcel is 0.42+/- acres and is zoned R-2 (Two Family Residence District). Both lots are tree covered and mainly level with accessible public utilities. The location is on the principal road of Hanover Street offering access to I-81 within 2 miles. Permitted uses include trucking contractor yards, utility building and yards, storage of excavated materials, contractor yards, bulk fuel storage facility and more.

## **PROPERTY DETAILS:**

PIN: J8SE401B001-62

- 1.47 Acres
- 138.91 ft. Frontage
- Zoned M-1, CB, R-2
- 2024 Taxes \$700.00

PIN: J8SE4001016-62

- 0.42 Acres
- 136.75 ft. Frontage
- Zoned R-2
- 2024 Taxes \$87.00