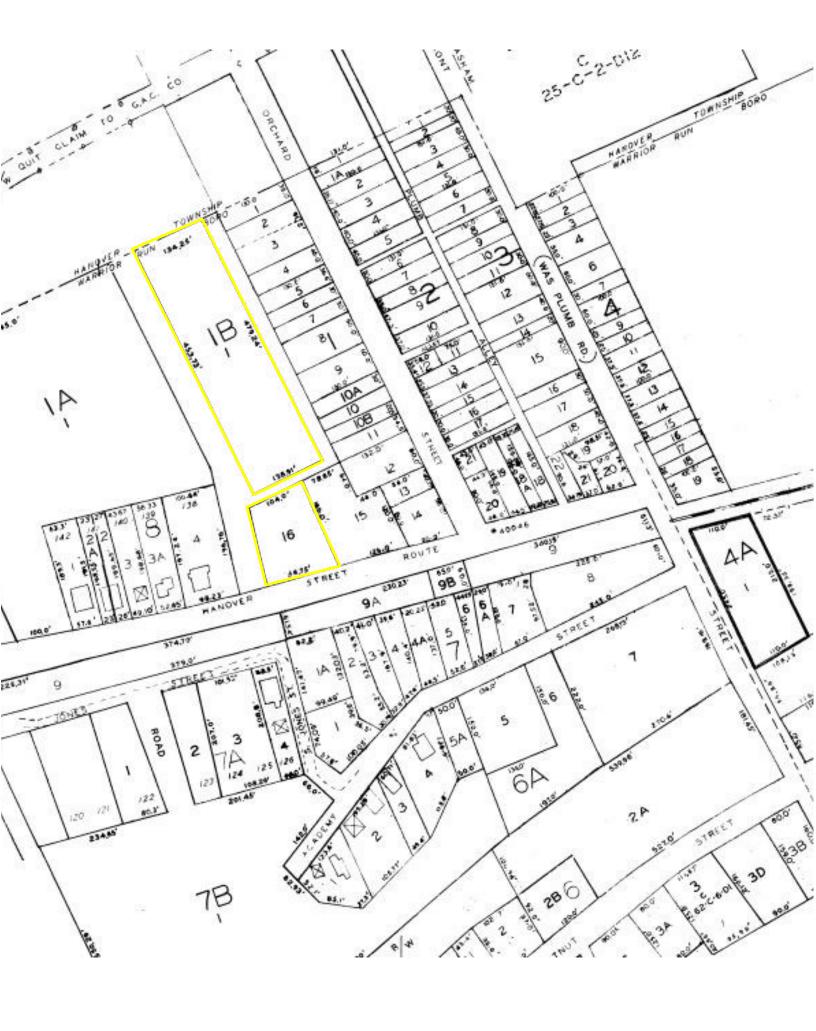

## **PROPERTY DETAILS:**

PIN: J8SE401B001-62

- 1.47 Acres
- 138.91 ft. Frontage
- Zoned M-1, CB, R-2
- 2024 Taxes \$700.00

PIN: J8SE4001016-62

- 0.42 Acres
- 136.75 ft. Frontage
- Zoned R-2
- 2024 Taxes \$87.00