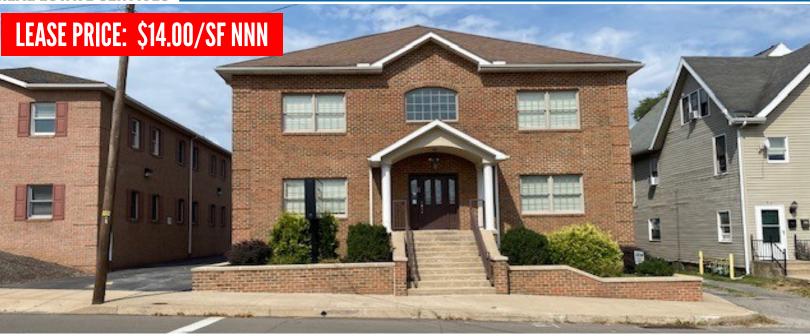

## 715 WASHINGTON BLVD, WILLIAMSPORT, PA 17701

This modern professional office building is a terrific opportunity. 4,500 SF+/- with 20 parking spaces in the rear and located along a public bus route. 2,250 SF floor could also be for retail use. Building is in excellent condition! Washington Blvd. is a high traffic location with many commercial properties along its corridor.

## **PROPERTY DETAILS:**

- 4,500 SF+/- Building
- .23+/- Acres
- PIN: 61-003-616
- 50 ft Frontage
- Public Utilities
- Gas Forced Hot Air Heat
- Central A/C
- Brick Exterior
- Gas Hot Water Heater
- Shingle Roof
- 9 ft Ceiling Heights
- Partial Basement
- 5 Restrooms
- Elevator
- Carpet, Tile Floor Covering
- 20 Parking Spaces
- Zoned CC (Commercial District)
- AADT: 10,325 (PennDOT TIRe 2021)