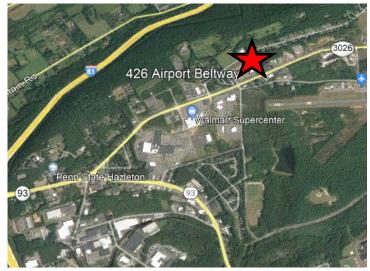

#### 426 AIRPORT ROAD, HAZLE TOWNSHIP, PA 18202 LATITUDE: 40.990962 LONGITUDE: -76.005213

2,936 SF space available for lease in The Beltway Commons. This 49,000 SF medical complex is situated on 7.47 acres. This space has a double door vestibule area, large open bull pen with a kitchenette/ breakroom, 2 restrooms, utility closest, supply room, conference room, a meeting room, and reception/ waiting area. Great location for child care center or adult day care, with ability for outdoor area. Pylon signage with EMS board and bus service to and from downtown Hazleton. Tenants include Geisinger PA CommunityCare, Kidney Center, Xceed America, Sanzi Chiropractic, Sundance Vacations, Broad Street Deli. Located on Airport Road, a main throughfare connecting SR 93 and Rt 309 near Walmart, the Laurel Mall, Penn State Hazleton Campus and among surrounding residential neighborhoods.