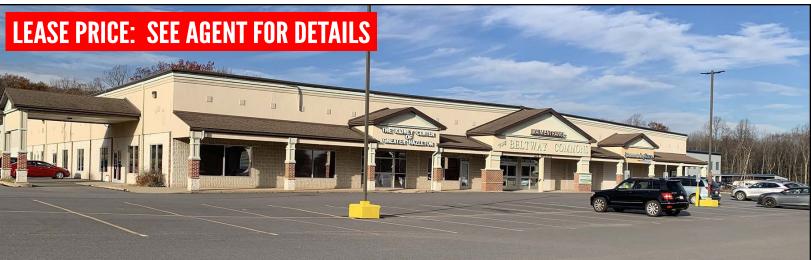

#### 426 AIRPORT ROAD, HAZLE TOWNSHIP, PA 18202 LATITUDE: 40.990962 LONGITUDE: -76.005213

2,936 SF space available for lease in The Beltway Commons. This 49,000 SF medical complex is situated on 7.47 acres. This space has a double door vestibule area, large open bull pen with a kitchenette/ breakroom, 2 restrooms, utility closest, supply room, conference room, a meeting room, and reception/ waiting area. Great location for child care center or adult day care, with ability for outdoor area. Pylon signage with EMS board and bus service to and from downtown Hazleton. Tenants include Geisinger PA CommunityCare, Kidney Center, Xceed America, Sanzi Chiropractic, Sundance Vacations, Broad Street Deli. Located on Airport Road, a main throughfare connecting SR 93 and Rt 309 near Walmart, the Laurel Mall, Penn State Hazleton Campus and among surrounding residential neighborhoods.