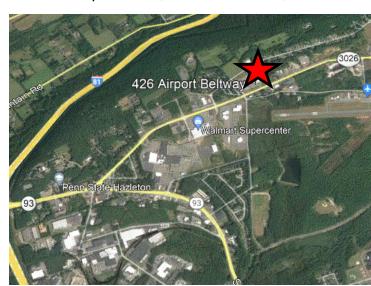

## **AVAILABLE OFFICE**

426 AIRPORT ROAD, HAZLE TOWNSHIP, PA 18202 LATITUDE: 40.990962 LONGITUDE: -76.005213

1,700 SF available for lease immediately in The Beltway Commons. Lease opportunities exist for professional offices such as medical, physical therapy, dental, eye care, podiatrists, psychologists, legal and more. This 49,000 SF+/- medical complex is situated on 7.47 acres and spaces feature reception areas, private offices, exam rooms, conference rooms, kitchenette and private restrooms. Pylon signage with EMS board and bus service to and from downtown Hazleton is available. Tenants include Geisinger offices, the Kidney Center, Sanzi Chiropractic, Sundance Vacations, Broad Street Deli. This is one of the best locations among other businesses on the main thoroughfare of WalMart supercenter, the Laurel Mall, Penn State Hazleton Campus, auto dealerships, banks.