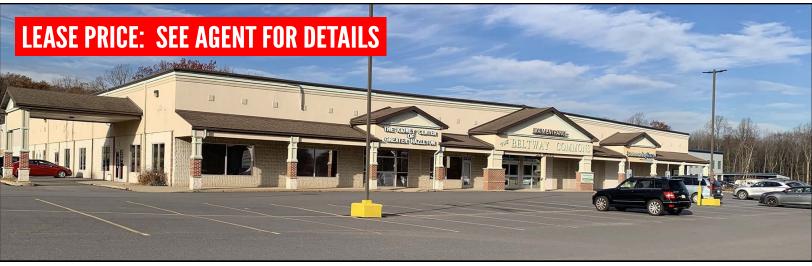

## **AVAILABLE OFFICE**

426 AIRPORT ROAD, HAZLE TOWNSHIP, PA 18202 LATITUDE: 40.990962 LONGITUDE: -76.005213

1,700 SF available for lease immediately in The Beltway Commons. Lease opportunities exist for professional offices such as medical, physical therapy, dental, eye care, podiatrists, psychologists, legal and more. This 49,000 SF+/- medical complex is situated on 7.47 acres and spaces feature reception areas, private offices, exam rooms, conference rooms, kitchenette and private restrooms. Pylon signage with EMS board and bus service to and from downtown Hazleton is available. Tenants include Geisinger offices, the Kidney Center, Sanzi Chiropractic, Sundance Vacations, Broad Street Deli. This is one of the best locations among other businesses on the main thoroughfare of WalMart supercenter, the Laurel Mall, Penn State Hazleton Campus, auto dealerships, banks.