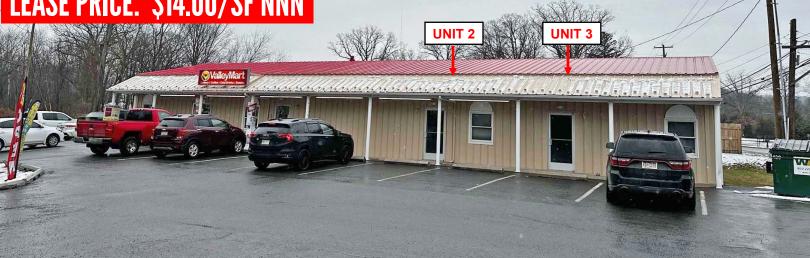

### EASE PRICE: \$14.00/SF NNN

#### **3-5 COMMERCE ROAD, PITTSTON TOWNSHIP, LUZERNE COUNTY, PA 18640**

2 retail/office spaces available for lease: 575 SF (Unit 2) and 581 SF (Unit 3). Building is located at the southern entrance to the Grimes Industrial Park.

#### **PROPERTY DETAILS:**

- 3,240 SF+/- Building
- 0.27+/- Acres
- PIN: E12S200302D-51
- Steel Exterior, Steel Roof
- Laminate Floors
- 9 ft. Ceiling Heights
- Electric Baseboard Heat
- (1) 200 amp/120v; (2) 60 amp/120v Electric
- **10 Parking Spaces**
- Zoned I-1 (Industrial)
- AADT Suscon Rd 6,107 (PennDOT TIRe 2021)