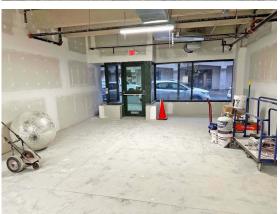

## 120 ADAMS AVENUE, SCRANTON, PA 18503

4,725 SF of vanilla shell retail space located at street level in the Medallion Parking Garage building. Raw space ready to be fit out to your needs. This is a Modified Gross Lease.