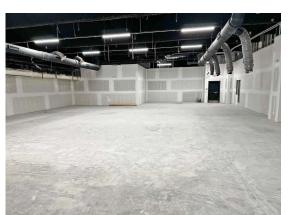

## 120 ADAMS AVENUE, SCRANTON, PA 18503

4,725 SF of vanilla shell retail space located at street level in the Medallion Parking Garage building. Raw space ready to be fit out to your needs. This is a Modified Gross Lease.