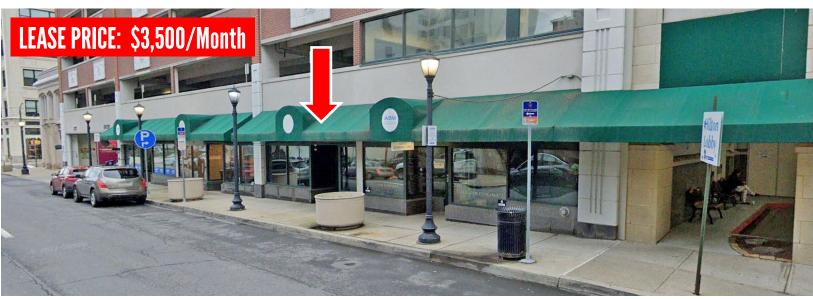

## 120 ADAMS AVENUE, SCRANTON, PA 18503

4,725 SF of vanilla shell retail space located at street level in the Medallion Parking Garage building. Raw space ready to be fit out to your needs. This is a Modified Gross Lease.

## **PROPERTY DETAILS:**

4,725 SF+/- Available

PIN: 15635020033

Public Utilities

Zoned C-D (Downtown Commercial)

■ AADT: 4,226 on Adams Ave (PennDOT TIRe 2021)

| 2024 DEMOGRAPHICS | 1 MILE   | 3 MILES  | 5 MILES  |
|-------------------|----------|----------|----------|
| POPULATION        | 23,931   | 92,146   | 118,760  |
| HOUSEHOLDS        | 8,812    | 37,385   | 49,083   |
| MEDIAN HH INCOME  | \$39,962 | \$53,793 | \$56,648 |
| Source: Esri      |          |          |          |