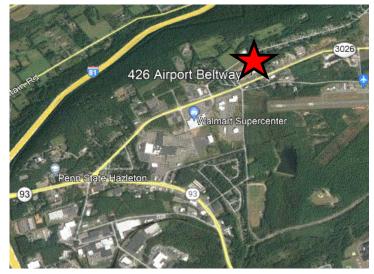

#### 426 AIRPORT ROAD, HAZLE TOWNSHIP, PA 18202 LATITUDE: 40.988890 LONGITUDE: -76.010380

2,936 SF space available for lease in The Beltway Commons. This 49,000 SF medical complex is situated on 7.47 acres. This space has a double door vestibule area, large open bull pen with a kitchenette/ breakroom, 2 restrooms, utility closest, supply room, conference room, a meeting room, and reception/ waiting area. Great location for child care center or adult day care, with ability for outdoor area. Pylon signage with EMS board and bus service to and from downtown Hazleton. Tenants include Geisinger PA CommunityCare, Kidney Center, Xceed America, Sanzi Chiropractic, Sundance Vacations, Broad Street Deli. Located on Airport Road, a main throughfare connecting SR 93 and Rt 309 near Walmart, the Laurel Mall, Penn State Hazleton Campus and among surrounding residential neighborhoods.