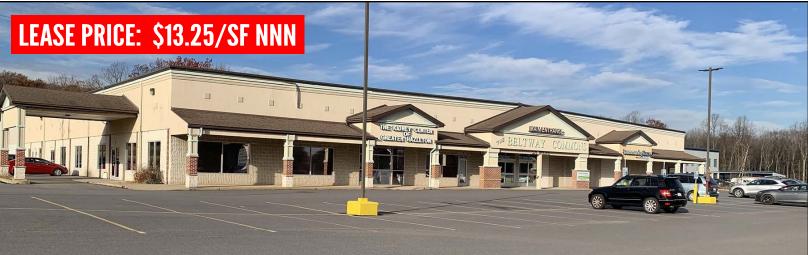

#### 426 AIRPORT ROAD, HAZLE TOWNSHIP, PA 18202 LATITUDE: 40.988890 LONGITUDE: -76.010380

2,936 SF space available for lease in The Beltway Commons. This 49,000 SF medical complex is situated on 7.47 acres. This space has a double door vestibule area, large open bull pen with a kitchenette/ breakroom, 2 restrooms, utility closest, supply room, conference room, a meeting room, and reception/ waiting area. Great location for child care center or adult day care, with ability for outdoor area. Pylon signage with EMS board and bus service to and from downtown Hazleton. Tenants include Geisinger PA CommunityCare, Kidney Center, Xceed America, Sanzi Chiropractic, Sundance Vacations, Broad Street Deli. Located on Airport Road, a main throughfare connecting SR 93 and Rt 309 near Walmart, the Laurel Mall, Penn State Hazleton Campus and among surrounding residential neighborhoods.