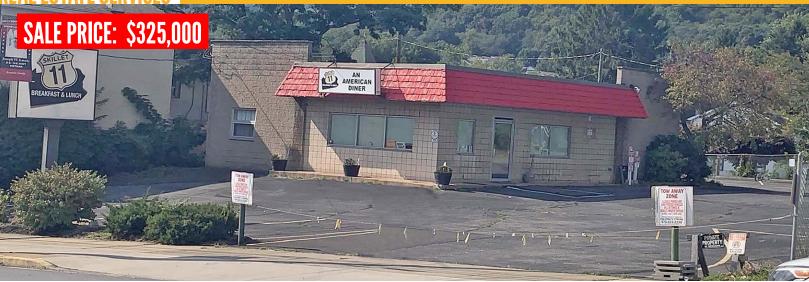

# **AVAILABLE RETAIL/OFFICE**

## 215 E. MAIN STREET, PLYMOUTH, PA 18651

Priced to SELL!! Stand-alone retail/professional building approximately 1,660 SF+/- with plenty of parking on busy Main Street (Route 11). Currently a non-operating restaurant, fully renovated in 2022 a prospect for a turnkey operation. Prominent high traffic Main Street location with street pylon, building signage and 2 curb cuts. Perfect as an owner user for a professional medical, law, insurance, tax, finance, hair or nail salon, spa, ice cream or deli shop, convenience store, bank/credit union or other retail or professional location. Great opportunity for ownership that will prove a great investment. Must see to appreciate!! Qualified buyers only. FURNITURE, FIXTURES AND EQUIPMENT BEING SOLD SEPARATELY. INQUIRE WITH AGENT.

### PROPERTY DETAILS:

- 1.660 SF+/-
- .321+/- Acres (100'x140')
- PIN: H8SE3003014-48
- Block/Masonry Exterior
- Flat Rubber Roof
- 8' 7" Ceiling Height
- 20+/- Parking Spaces Natural Gas Forced Hot Air Heat
- Central A/C
- Gas Water Heater
- 200 amp, 240 volt Electrical
- Laminate and Vinyl Floor Coverings
- 3 Restrooms
- Zoned B-2 (Community Business)
- 2024 Taxes \$5,381.11
- AADT: 15,011 (PennDOT TIRe 2021)