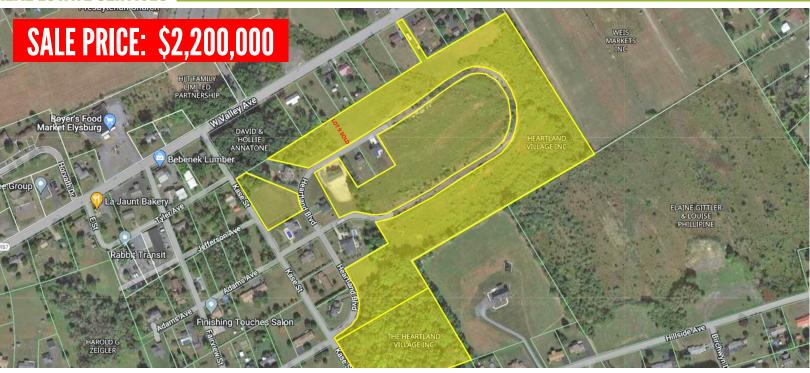

# **AVAILABLE LAND**

#### HEARTLAND BOULEVARD, ELYSBURG, PA 17824

Housing development opportunity for the enterprising entrepreneurial developer with a vision for the future. Public utilities are available. Property is convenient to Danville and the Geisinger Medical Center and in close proximity to Knoebel's Grove Family Entertainment Park. Contact listing agent for remaining lot locations.

### **PROPERTY DETAILS:**

25.269+/- Acres

MERICLE Commercial

- PINs: 040-00-051-056-A; 040- 00-051-013-E
- Public Utilities in Area
- Zoned Residential
- 2023 Taxes \$1,437.79