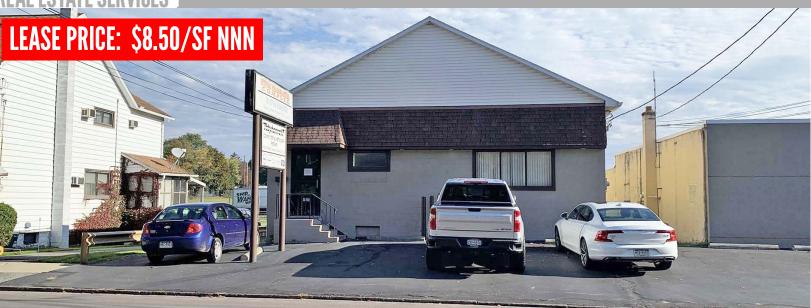

#### 546 E. NORTHAMPTON STREET, WILKES-BARRE, PA 18702

LATITUDE: 41.232570 LONGITUDE: -75.872170

2,800 SF+/- clean and functional shop for lease. Building features a front showroom, 2 small private offices, 1 large front office, a supply room, large rear stock room with concrete floors. This single tenant building is perfect for medical suppliers, tire battery accessory dealers, vending machine merchandising, contractors, plumbers, electricians, printing services and repairs with offices are some possible uses. Property is zoned M-1 (light industrial use). Nearby is quick access to I-81.

#### **PROPERTY DETAILS:**

- 2,800 SF+/- Building
- .189+/- Acres
- PIN: I10NW100620C-73
- 60 ft. Frontage, 137 ft. Depth
- Public Utilities
- Masonry/Block Exterior
- Shingle Roof
- Carpet Floor Covering
- Gas Hot Air Heat
- Electric Central A/C
- (1) 8'x10' Loading Dock 36" High
- 200 amp Electrical Service
- 8 ft 12 ft Ceiling Heights
- 1 Restroom
- 8 Parking Spaces
- Zoned M-1 (Light Industrial)
- 2024 Taxes \$6,042.28