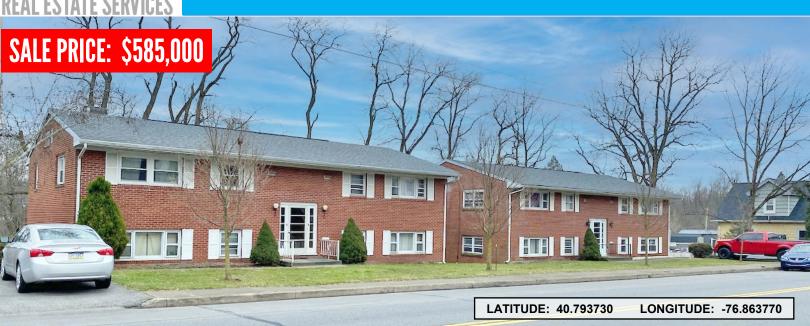

## 351, 353 S. MARKET STREET, SELINSGROVE, PA 17870

Two 3,564 SF+/- very well maintained 4-unit apartment buildings, fully occupied. Each building features new windows in each unit, a coin operated laundry facility in the basement, total electric. Property is located on the quiet south end of Selinsgrove with easy access from S. Market Street and only a short distance to downtown.

### **PROPERTY DETAILS:**

- 7,128 SF+/- (Two 3,564 SF Buildings)
- PIN: 15.10.075
- 0.7+/- Acres
- 200 ft. Frontage
- 160 ft. Depth
- Brick Exterior
- Shingle Roof
- Public Utilities
- 8 ft. Ceiling Heights
- HVAC
- Electric Heat
- Electric Hot Water
- 8 Bathrooms (2 Buildings)
- Carpet Floor Covering
- Parking for 8 Vehicles
- Zoned R-C (Residential Commercial)
- 2023/2024 Taxes \$8,088.10