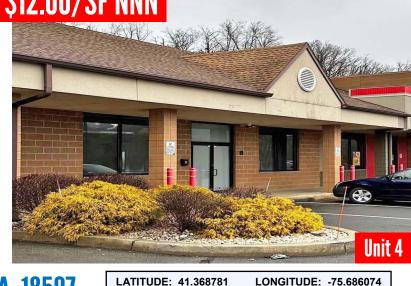

## **3 MONTAGE MOUNTAIN ROAD, MOOSIC, PA 18507**

Two units available immediately for Lease in this multi-unit strip center. Unit 3 is a 1,650 SF retail space and Unit 4 is a 1,650 SF office space. Other tenants include a convenience store/gas station, Beerworks beverage store, Cold Stone Creamery and Burger King. Tenant pays all expenses.

## **PROPERTY DETAILS:**

- 1,650 SF (Unit 3 Retail Available)
- 1,650 SF (Unit 4 Office Available)
- PIN: 1770302000110
- 2.35 Acres
- **Block Exterior**
- Shingle Roof
- 284 ft. Frontage
- **Public Utilities**
- 9 ft. Ceiling Heights
- Gas Hot Air Heat
- Central A/C
- 60+/- Parking Spaces on Property
- Zoned C-2 (General Commercial)

## **For Information Contact:**

Al Guari, Vice President-Brokerage

aguari@mericle.com

Office: 570.823.1100 Cell: 570.499.2889

LONGITUDE: -75.686074

| 2023 DEMOGRAPHICS | 5 Minute Drive<br>Time | 10 Minute<br>Drive Time | 15 Minute<br>Drive Time |
|-------------------|------------------------|-------------------------|-------------------------|
| POPULATION        | 3,487                  | 55,143                  | 134,144                 |
| HOUSEHOLDS        | 1,523                  | 22,716                  | 56,038                  |
| MEDIAN HH INCOME  | \$63,473               | \$52,740                | \$56,113                |
| Esri              |                        |                         |                         |