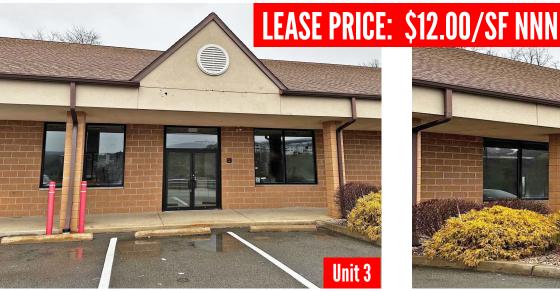

## **3 MONTAGE MOUNTAIN ROAD, MOOSIC, PA 18507**

Two units available immediately for Lease in this multi-unit strip center. Unit 3 is a 1,650 SF retail space and Unit 4 is a 1,650 SF office space. Other tenants include a convenience store/gas station, Beerworks beverage store, Cold Stone Creamery and Burger King. Tenant pays all expenses.

## **PROPERTY DETAILS:**

- 1,650 SF (Unit 3 Retail Available)
- 1,650 SF (Unit 4 Office Available)
- PIN: 1770302000110
- 2.35 Acres
- **Block Exterior**
- Shingle Roof
- 284 ft. Frontage
- **Public Utilities**
- 9 ft. Ceiling Heights
- Gas Hot Air Heat
- Central A/C
- 60+/- Parking Spaces on Property
- Zoned C-2 (General Commercial)