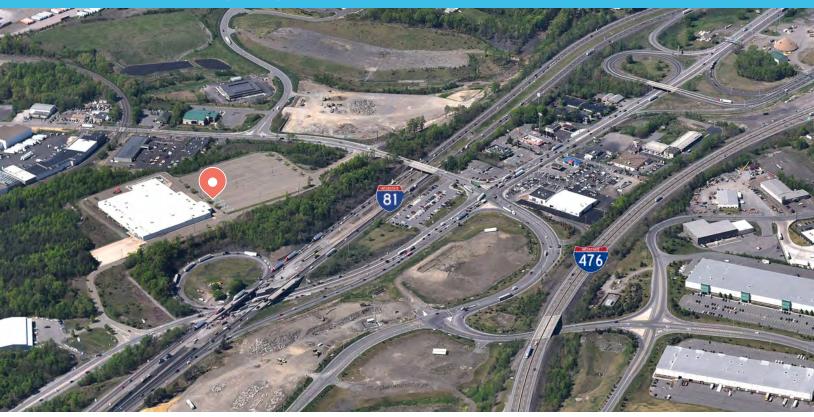

#### **DIRECTIONS TO 1201 OAK STREET:**

- **Traveling North on I-81:** Take Exit 175 (Pittston/Route 315 North). Merge onto Route 315 north. At traffic signal, turn left onto Oak Street. Drive 1/10th of a mile, entrance on left.
- **Traveling South on I-81:** Take Exit 175A (Pittston/Route 315 South). Follow Rt. 315 south 1/2 mile to first traffic signal. Turn right at traffic signal (Oak Street). Drive 1/10th of a mile, entrance on left.
- **Traveling on I-476 (PA Turnpike):** Take Exit 115 (Route 315/ Wyoming Valley). Follow Rt. 315 south 1/4 mile to first traffic signal. Turn right at traffic signal (Oak Street). Drive 1/10th of a mile, entrance on left.

#### LOCATION

- Less than 1/2 mile from I-81 and 1-476
- More than 470,000 live within 20 miles of the park
- 3.1 miles from the Wilkes-Barre/Scranton International Airport
- More than 470,000 live within 20 miles of the park