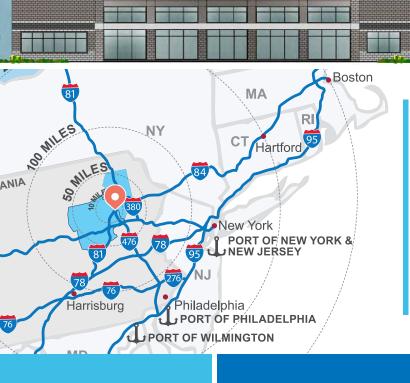

#### LOCATION

- Less than 1/2 mile from I-81 and 1-476
- More than 470,000 live within 20 miles of the park
- 3.1 miles from the Wilkes-Barre/Scranton International Airport
- More than 470,000 live within 20 miles of the park

#### **TWO HOUR DRIVE**

FROM NEW YORK CITY, PHILADELPHIA, AND HARRISBURG.