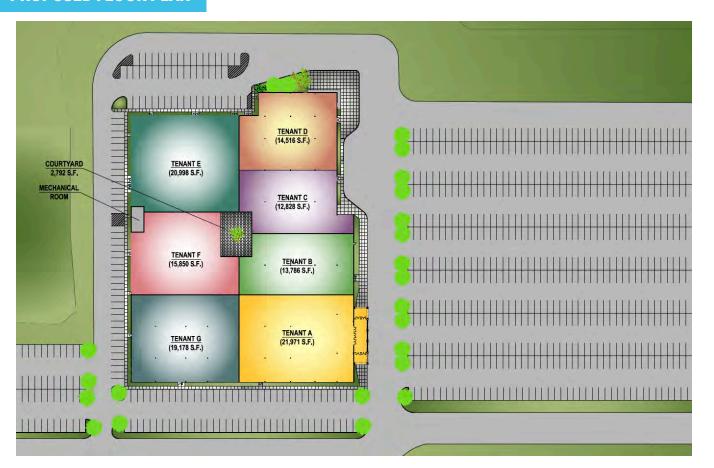

## PROPOSED FLOOR PLAN

#### **PROPERTY INFORMATION**

- Available Space: 122,226 (412'4"x317'0") SF, divisible
- Acreage: 23.86 acres
- Building Type: Single Story Office Commercial Building
- **Office space**: Build-to-suit
- **Roof**: Rubber, installed in 2008
- **Parking**: 674 vehicles, room for +/- 300 additional