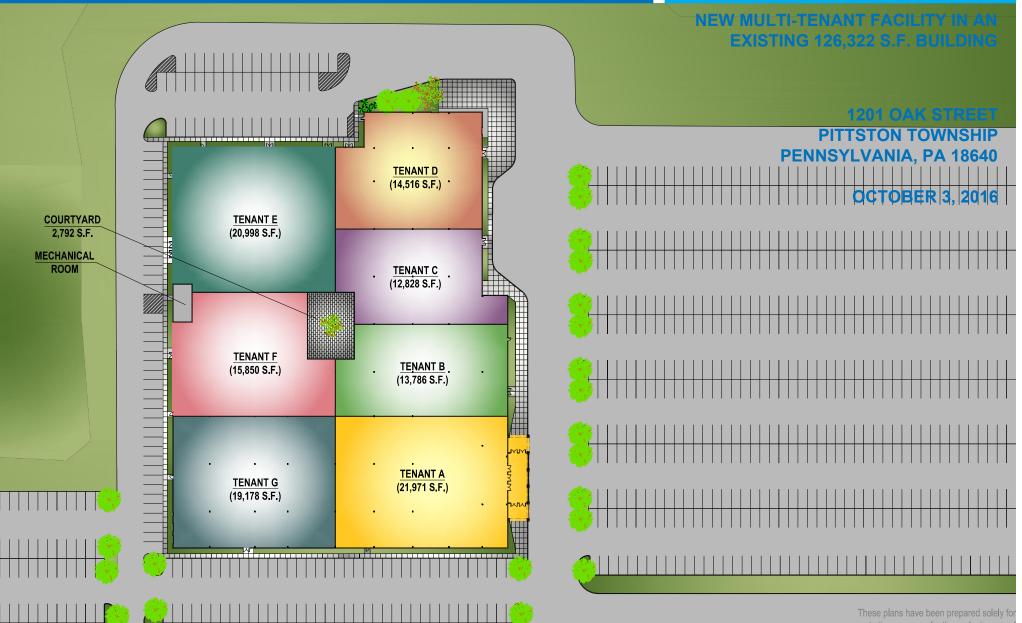

## **CONCEPTUAL FLOOR PLAN**

marketing purposes for the exclusive us --- Mericle Commercial Real Estate Servi

F. 50003 (2913

MERICLE COMMERCIAL REAL ESTATE SERVICE

East Mountain Corporate Center 100 Baltimore Drive Wilkes-Barre, PA 18702

F:\JOBS\2915\MDC\DWG-SPEC\J2915-CONCEPT OFFICE SPACE WITH ANCHOR TENANT.DWG CK